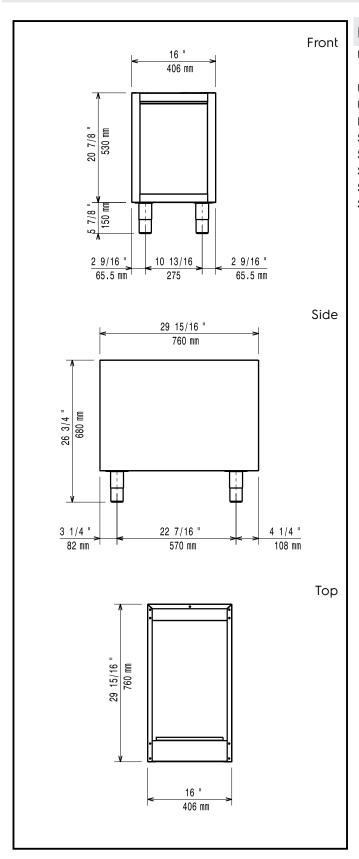

# **Key Information:**

External dimensions, Width:

169029 (AV16) 16 " (406 mm) External dimensions, Depth: 29 15/16" (760 mm) External dimensions, Height: 26 11/16" (678 mm) Net weight: 33 lbs (15 kg) Shipping width: 18 1/8" (460 mm) Shipping depth: 35 7/16" (900 mm) Shipping height: 33 1/16" (840 mm) 57 lbs (26 kg) Shipping weight: 12.28 ft<sup>3</sup> (0.35 m<sup>3</sup>) Shipping volume: